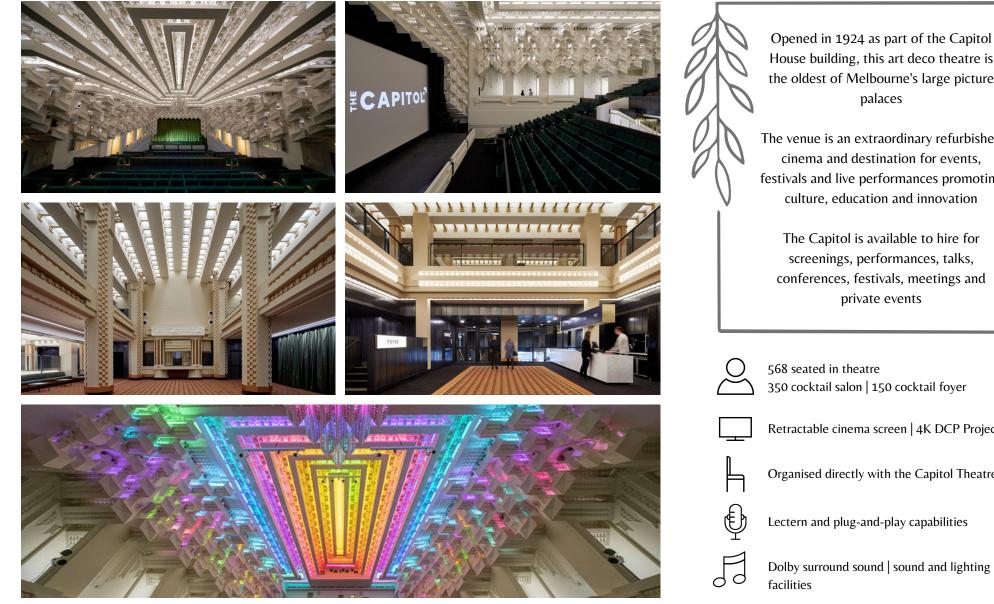

## CAPITOL THEATRE

Private

House building, this art deco theatre is the oldest of Melbourne's large picture palaces

The venue is an extraordinary refurbished cinema and destination for events, festivals and live performances promoting culture, education and innovation

The Capitol is available to hire for screenings, performances, talks, conferences, festivals, meetings and private events

350 cocktail salon | 150 cocktail foyer

Retractable cinema screen | 4K DCP Projection

Organised directly with the Capitol Theatre

Lectern and plug-and-play capabilities

Dolby surround sound | sound and lighting desks | AV